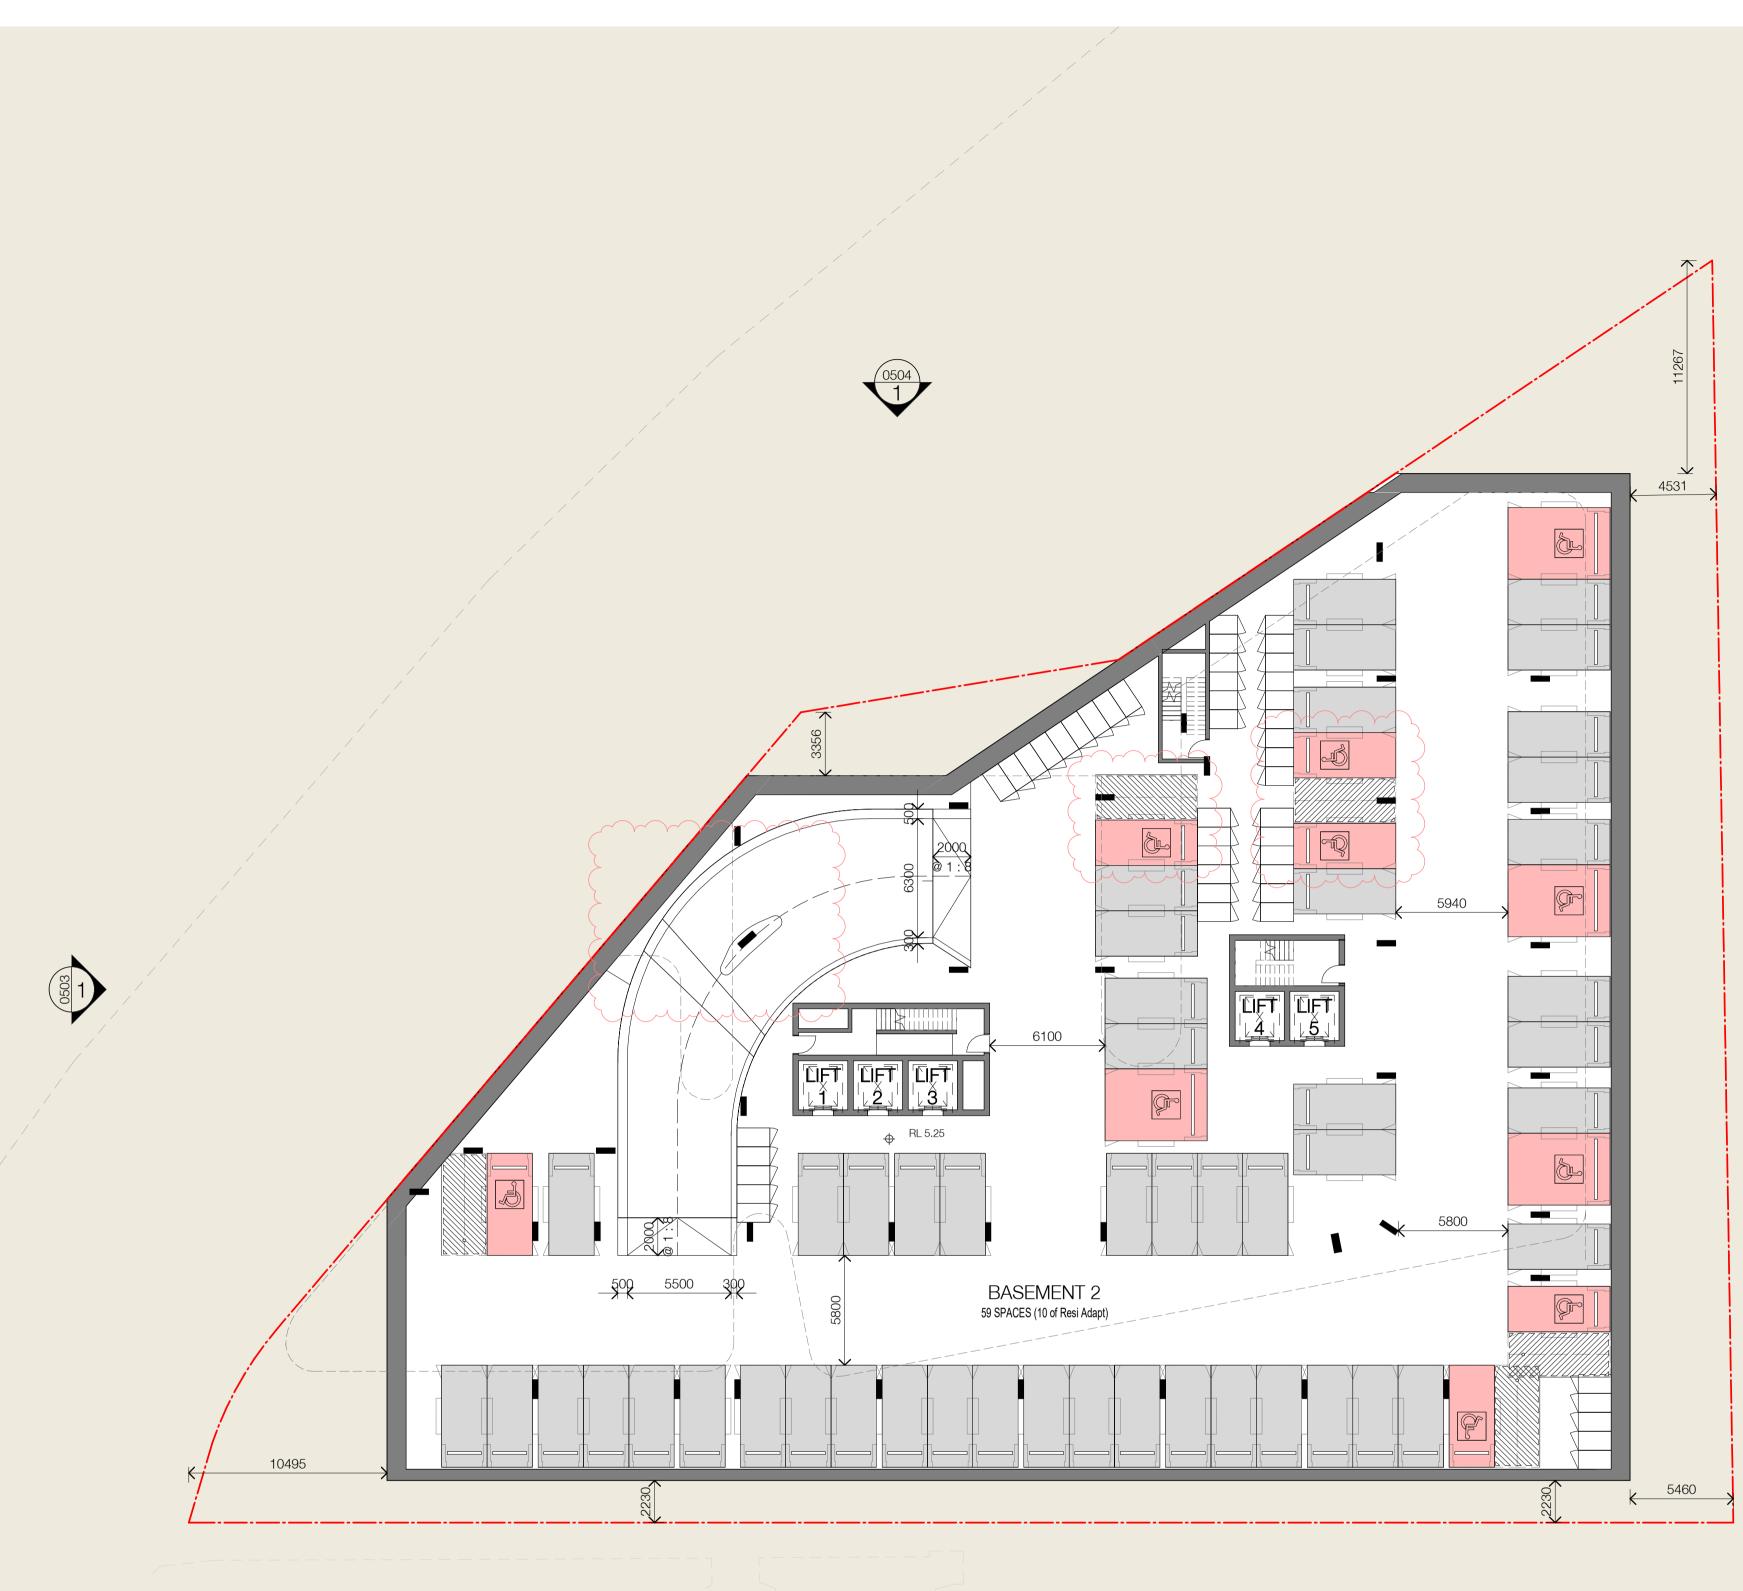

1 0502

LEICE PTY LTD

Client

Project

2-10 LEICESTER AVE STRATHFIELD NSW 2135 Drawing Name FLOOR PLAN B2

Date Scale 23.09.2021 1 : 200 Drawn Chk. BR JT

Sheet Size @ A1 Job No. 6242

SJB Architects 6242 L2, 490 Crown St Surry Hills NSW 2010 Australia T 61 2 9380 9911 / 12 T 61 2 9380 9911 www.sjb.com.au